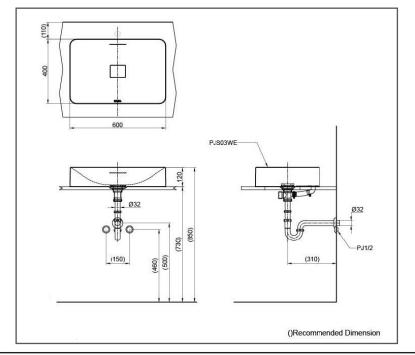

#### **SPECIFICATIONS**

- Size
- 600W x 400D x 120H mm :
- Material •
- **Reinforced Marble** :

#### **PARTS DESCRIPTION**

- PJS03WE#GW/ • PJS03WE#MW
- : Reinforced Marble Console Wash Basin